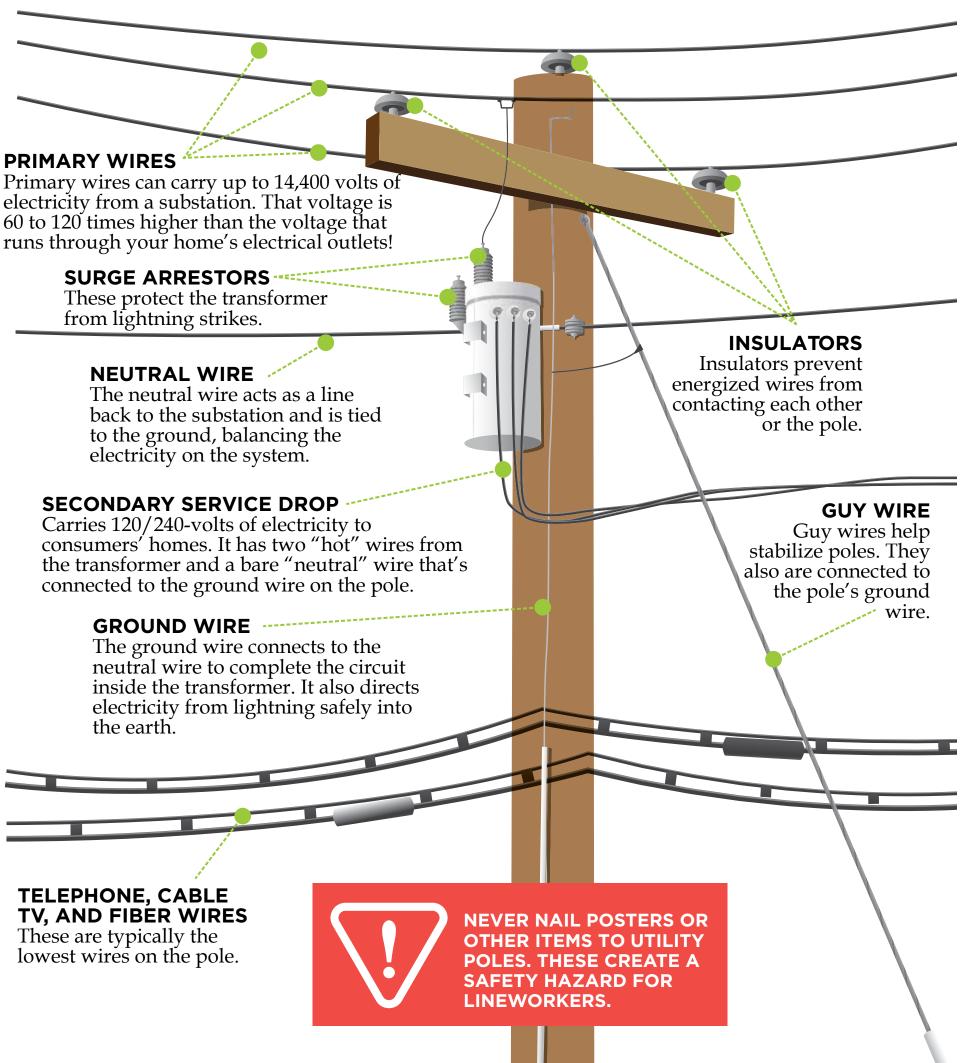

#### August 2021 Temperature Extremes

| •                                            |                                                                                                                           |                                                                                                                                                                                                                                                                                                                                                                        |                                                                                                                                                                                                                                                                                                                                                                                                                                                                                                                                          |                                                                                                                                                                                                                                                                                                                                                                                                                                                                                                                                                                                                                                                                                                                                                                                                      |                                                                                                                                                                                                                                                                                                                                                                                                                                                                                                                                                                                                                                                                                                                                                                                                                                                                                                                                                                                              |                                                                                                                                                                                                                                                                                                                                                                                                                                                                                                                                                                                                                                                                                                                                                                                                                                                                                                                                                                                                                                       |  |
|----------------------------------------------|---------------------------------------------------------------------------------------------------------------------------|------------------------------------------------------------------------------------------------------------------------------------------------------------------------------------------------------------------------------------------------------------------------------------------------------------------------------------------------------------------------|------------------------------------------------------------------------------------------------------------------------------------------------------------------------------------------------------------------------------------------------------------------------------------------------------------------------------------------------------------------------------------------------------------------------------------------------------------------------------------------------------------------------------------------|------------------------------------------------------------------------------------------------------------------------------------------------------------------------------------------------------------------------------------------------------------------------------------------------------------------------------------------------------------------------------------------------------------------------------------------------------------------------------------------------------------------------------------------------------------------------------------------------------------------------------------------------------------------------------------------------------------------------------------------------------------------------------------------------------|----------------------------------------------------------------------------------------------------------------------------------------------------------------------------------------------------------------------------------------------------------------------------------------------------------------------------------------------------------------------------------------------------------------------------------------------------------------------------------------------------------------------------------------------------------------------------------------------------------------------------------------------------------------------------------------------------------------------------------------------------------------------------------------------------------------------------------------------------------------------------------------------------------------------------------------------------------------------------------------------|---------------------------------------------------------------------------------------------------------------------------------------------------------------------------------------------------------------------------------------------------------------------------------------------------------------------------------------------------------------------------------------------------------------------------------------------------------------------------------------------------------------------------------------------------------------------------------------------------------------------------------------------------------------------------------------------------------------------------------------------------------------------------------------------------------------------------------------------------------------------------------------------------------------------------------------------------------------------------------------------------------------------------------------|--|
| High                                         | Low                                                                                                                       | Avg.                                                                                                                                                                                                                                                                                                                                                                   | Day                                                                                                                                                                                                                                                                                                                                                                                                                                                                                                                                      | High                                                                                                                                                                                                                                                                                                                                                                                                                                                                                                                                                                                                                                                                                                                                                                                                 | Low                                                                                                                                                                                                                                                                                                                                                                                                                                                                                                                                                                                                                                                                                                                                                                                                                                                                                                                                                                                          | Av                                                                                                                                                                                                                                                                                                                                                                                                                                                                                                                                                                                                                                                                                                                                                                                                                                                                                                                                                                                                                                    |  |
| 87                                           | 75                                                                                                                        | 81                                                                                                                                                                                                                                                                                                                                                                     | 16                                                                                                                                                                                                                                                                                                                                                                                                                                                                                                                                       | 93                                                                                                                                                                                                                                                                                                                                                                                                                                                                                                                                                                                                                                                                                                                                                                                                   | 70                                                                                                                                                                                                                                                                                                                                                                                                                                                                                                                                                                                                                                                                                                                                                                                                                                                                                                                                                                                           | 82                                                                                                                                                                                                                                                                                                                                                                                                                                                                                                                                                                                                                                                                                                                                                                                                                                                                                                                                                                                                                                    |  |
| 87                                           | 65                                                                                                                        | 76                                                                                                                                                                                                                                                                                                                                                                     | 17                                                                                                                                                                                                                                                                                                                                                                                                                                                                                                                                       | 83                                                                                                                                                                                                                                                                                                                                                                                                                                                                                                                                                                                                                                                                                                                                                                                                   | 72                                                                                                                                                                                                                                                                                                                                                                                                                                                                                                                                                                                                                                                                                                                                                                                                                                                                                                                                                                                           | 78                                                                                                                                                                                                                                                                                                                                                                                                                                                                                                                                                                                                                                                                                                                                                                                                                                                                                                                                                                                                                                    |  |
| 89                                           | 61                                                                                                                        | 75                                                                                                                                                                                                                                                                                                                                                                     | 18                                                                                                                                                                                                                                                                                                                                                                                                                                                                                                                                       | 87                                                                                                                                                                                                                                                                                                                                                                                                                                                                                                                                                                                                                                                                                                                                                                                                   | 72                                                                                                                                                                                                                                                                                                                                                                                                                                                                                                                                                                                                                                                                                                                                                                                                                                                                                                                                                                                           | 80                                                                                                                                                                                                                                                                                                                                                                                                                                                                                                                                                                                                                                                                                                                                                                                                                                                                                                                                                                                                                                    |  |
| 91                                           | 64                                                                                                                        | 78                                                                                                                                                                                                                                                                                                                                                                     | 19                                                                                                                                                                                                                                                                                                                                                                                                                                                                                                                                       | 91                                                                                                                                                                                                                                                                                                                                                                                                                                                                                                                                                                                                                                                                                                                                                                                                   | 71                                                                                                                                                                                                                                                                                                                                                                                                                                                                                                                                                                                                                                                                                                                                                                                                                                                                                                                                                                                           | 81                                                                                                                                                                                                                                                                                                                                                                                                                                                                                                                                                                                                                                                                                                                                                                                                                                                                                                                                                                                                                                    |  |
| 90                                           | 67                                                                                                                        | 79                                                                                                                                                                                                                                                                                                                                                                     | 20                                                                                                                                                                                                                                                                                                                                                                                                                                                                                                                                       | 95                                                                                                                                                                                                                                                                                                                                                                                                                                                                                                                                                                                                                                                                                                                                                                                                   | 76                                                                                                                                                                                                                                                                                                                                                                                                                                                                                                                                                                                                                                                                                                                                                                                                                                                                                                                                                                                           | 86                                                                                                                                                                                                                                                                                                                                                                                                                                                                                                                                                                                                                                                                                                                                                                                                                                                                                                                                                                                                                                    |  |
| 98                                           | 68                                                                                                                        | 83                                                                                                                                                                                                                                                                                                                                                                     | 21                                                                                                                                                                                                                                                                                                                                                                                                                                                                                                                                       | 96                                                                                                                                                                                                                                                                                                                                                                                                                                                                                                                                                                                                                                                                                                                                                                                                   | 75                                                                                                                                                                                                                                                                                                                                                                                                                                                                                                                                                                                                                                                                                                                                                                                                                                                                                                                                                                                           | 86                                                                                                                                                                                                                                                                                                                                                                                                                                                                                                                                                                                                                                                                                                                                                                                                                                                                                                                                                                                                                                    |  |
| 97                                           | 74                                                                                                                        | 86                                                                                                                                                                                                                                                                                                                                                                     | 22                                                                                                                                                                                                                                                                                                                                                                                                                                                                                                                                       | 96                                                                                                                                                                                                                                                                                                                                                                                                                                                                                                                                                                                                                                                                                                                                                                                                   | 73                                                                                                                                                                                                                                                                                                                                                                                                                                                                                                                                                                                                                                                                                                                                                                                                                                                                                                                                                                                           | 85                                                                                                                                                                                                                                                                                                                                                                                                                                                                                                                                                                                                                                                                                                                                                                                                                                                                                                                                                                                                                                    |  |
| 97                                           | 73                                                                                                                        | 85                                                                                                                                                                                                                                                                                                                                                                     | 23                                                                                                                                                                                                                                                                                                                                                                                                                                                                                                                                       | 96                                                                                                                                                                                                                                                                                                                                                                                                                                                                                                                                                                                                                                                                                                                                                                                                   | 71                                                                                                                                                                                                                                                                                                                                                                                                                                                                                                                                                                                                                                                                                                                                                                                                                                                                                                                                                                                           | 84                                                                                                                                                                                                                                                                                                                                                                                                                                                                                                                                                                                                                                                                                                                                                                                                                                                                                                                                                                                                                                    |  |
| 100                                          | 77                                                                                                                        | 89                                                                                                                                                                                                                                                                                                                                                                     | 24                                                                                                                                                                                                                                                                                                                                                                                                                                                                                                                                       | 97                                                                                                                                                                                                                                                                                                                                                                                                                                                                                                                                                                                                                                                                                                                                                                                                   | 68                                                                                                                                                                                                                                                                                                                                                                                                                                                                                                                                                                                                                                                                                                                                                                                                                                                                                                                                                                                           | 83                                                                                                                                                                                                                                                                                                                                                                                                                                                                                                                                                                                                                                                                                                                                                                                                                                                                                                                                                                                                                                    |  |
| 99                                           | 77                                                                                                                        | 88                                                                                                                                                                                                                                                                                                                                                                     | 25                                                                                                                                                                                                                                                                                                                                                                                                                                                                                                                                       | 98                                                                                                                                                                                                                                                                                                                                                                                                                                                                                                                                                                                                                                                                                                                                                                                                   | 69                                                                                                                                                                                                                                                                                                                                                                                                                                                                                                                                                                                                                                                                                                                                                                                                                                                                                                                                                                                           | 84                                                                                                                                                                                                                                                                                                                                                                                                                                                                                                                                                                                                                                                                                                                                                                                                                                                                                                                                                                                                                                    |  |
| 99                                           | 74                                                                                                                        | 87                                                                                                                                                                                                                                                                                                                                                                     | 26                                                                                                                                                                                                                                                                                                                                                                                                                                                                                                                                       | 96                                                                                                                                                                                                                                                                                                                                                                                                                                                                                                                                                                                                                                                                                                                                                                                                   | 69                                                                                                                                                                                                                                                                                                                                                                                                                                                                                                                                                                                                                                                                                                                                                                                                                                                                                                                                                                                           | 83                                                                                                                                                                                                                                                                                                                                                                                                                                                                                                                                                                                                                                                                                                                                                                                                                                                                                                                                                                                                                                    |  |
| 99                                           | 74                                                                                                                        | 87                                                                                                                                                                                                                                                                                                                                                                     | 27                                                                                                                                                                                                                                                                                                                                                                                                                                                                                                                                       | 95                                                                                                                                                                                                                                                                                                                                                                                                                                                                                                                                                                                                                                                                                                                                                                                                   | 70                                                                                                                                                                                                                                                                                                                                                                                                                                                                                                                                                                                                                                                                                                                                                                                                                                                                                                                                                                                           | 83                                                                                                                                                                                                                                                                                                                                                                                                                                                                                                                                                                                                                                                                                                                                                                                                                                                                                                                                                                                                                                    |  |
| 97                                           | 70                                                                                                                        | 84                                                                                                                                                                                                                                                                                                                                                                     | 28                                                                                                                                                                                                                                                                                                                                                                                                                                                                                                                                       | 93                                                                                                                                                                                                                                                                                                                                                                                                                                                                                                                                                                                                                                                                                                                                                                                                   | 73                                                                                                                                                                                                                                                                                                                                                                                                                                                                                                                                                                                                                                                                                                                                                                                                                                                                                                                                                                                           | 83                                                                                                                                                                                                                                                                                                                                                                                                                                                                                                                                                                                                                                                                                                                                                                                                                                                                                                                                                                                                                                    |  |
| 86                                           | 71                                                                                                                        | 79                                                                                                                                                                                                                                                                                                                                                                     | 29                                                                                                                                                                                                                                                                                                                                                                                                                                                                                                                                       | 93                                                                                                                                                                                                                                                                                                                                                                                                                                                                                                                                                                                                                                                                                                                                                                                                   | 72                                                                                                                                                                                                                                                                                                                                                                                                                                                                                                                                                                                                                                                                                                                                                                                                                                                                                                                                                                                           | 83                                                                                                                                                                                                                                                                                                                                                                                                                                                                                                                                                                                                                                                                                                                                                                                                                                                                                                                                                                                                                                    |  |
| 91                                           | 68                                                                                                                        | 80                                                                                                                                                                                                                                                                                                                                                                     | 30                                                                                                                                                                                                                                                                                                                                                                                                                                                                                                                                       | Not available                                                                                                                                                                                                                                                                                                                                                                                                                                                                                                                                                                                                                                                                                                                                                                                        |                                                                                                                                                                                                                                                                                                                                                                                                                                                                                                                                                                                                                                                                                                                                                                                                                                                                                                                                                                                              |                                                                                                                                                                                                                                                                                                                                                                                                                                                                                                                                                                                                                                                                                                                                                                                                                                                                                                                                                                                                                                       |  |
| Source: srh.noaa.gov/oun/ 31 Not available   |                                                                                                                           |                                                                                                                                                                                                                                                                                                                                                                        |                                                                                                                                                                                                                                                                                                                                                                                                                                                                                                                                          |                                                                                                                                                                                                                                                                                                                                                                                                                                                                                                                                                                                                                                                                                                                                                                                                      |                                                                                                                                                                                                                                                                                                                                                                                                                                                                                                                                                                                                                                                                                                                                                                                                                                                                                                                                                                                              |                                                                                                                                                                                                                                                                                                                                                                                                                                                                                                                                                                                                                                                                                                                                                                                                                                                                                                                                                                                                                                       |  |
| Average Daily High: 94 Average Daily Low: 71 |                                                                                                                           |                                                                                                                                                                                                                                                                                                                                                                        |                                                                                                                                                                                                                                                                                                                                                                                                                                                                                                                                          |                                                                                                                                                                                                                                                                                                                                                                                                                                                                                                                                                                                                                                                                                                                                                                                                      |                                                                                                                                                                                                                                                                                                                                                                                                                                                                                                                                                                                                                                                                                                                                                                                                                                                                                                                                                                                              |                                                                                                                                                                                                                                                                                                                                                                                                                                                                                                                                                                                                                                                                                                                                                                                                                                                                                                                                                                                                                                       |  |
|                                              | High<br>87<br>87<br>89<br>91<br>90<br>98<br>97<br>100<br>99<br>99<br>97<br>86<br>91<br>********************************** | High         Low           87         75           87         65           89         61           91         64           90         67           98         68           97         74           97         73           100         77           99         74           97         70           86         71           91         68           csrh.noaa.gov/oun/ | High         Low         Avg.           87         75         81           87         65         76           89         61         75           91         64         78           90         67         79           98         68         83           97         74         86           97         73         85           100         77         89           99         77         88           99         74         87           97         70         84           86         71         79           91         68         80 | High         Low         Avg.         Day           87         75         81         16           87         65         76         17           89         61         75         18           91         64         78         19           90         67         79         20           98         68         83         21           97         74         86         22           97         73         85         23           100         77         89         24           99         74         87         26           99         74         87         26           99         74         87         27           97         70         84         28           86         71         79         29           91         68         80         30           csrh.noaa.gov/oun/         31 | High         Low         Avg.         Day         High           87         75         81         16         93           87         65         76         17         83           89         61         75         18         87           91         64         78         19         91           90         67         79         20         95           98         68         83         21         96           97         74         86         22         96           97         73         85         23         96           100         77         89         24         97           99         74         87         26         96           99         74         87         26         96           99         74         87         27         95           97         70         84         28         93           86         71         79         29         93           91         68         80         30         No           98         80         30         No | High         Low         Avg.         Day         High         Low           87         75         81         16         93         70           87         65         76         17         83         72           89         61         75         18         87         72           91         64         78         19         91         71           90         67         79         20         95         76           98         68         83         21         96         75           97         74         86         22         96         73           97         73         85         23         96         71           100         77         89         24         97         68           99         74         87         26         96         69           99         74         87         26         96         69           99         74         87         27         95         70           97         70         84         28         93         73           86         71         79         29 |  |

#### Did You Know?

Have you downloaded the SmartHub app? With SmartHub, co-op members can check energy use, pay power bills and much more! Download SmartHub in Google Play or the Apple Store.

The next issue of The Current should arrive in mailboxes on Oct. 12, 2021.

#### **Contact Us**

Do you have a story ( idea for The Current or do you need to place an ad? If so, let us know.

We can be reached at 580-875-3351 or by email at TheCurrent@ cottonelectric.com.

You can also drop us a line at Cotton Electric Current, 226 N. Broadway, Walters, OK 73572.

#### What's Inside

| Operating Stats2  |
|-------------------|
| Co-op News2       |
| Community 3       |
| Co-op News 4-9    |
| Recipes10-11      |
| Puzzles 12        |
| Classifieds 13-15 |
| Parting Shots 16  |
|                   |

More news at cottonelectric.com

#### From the CEO

## Drive in, drive out - you're registered!

Many thanks to the members who have attended our recent district meetings. It was great to have the opportunity to visit with you and get your feedback. I know we always have room for improvement, so if you experience any issues or have concerns, please reach out and let me know.

In my column last month, I mentioned how we have learned to be more flexible over the past 18 months and make adjustments as needed for the health and safety of our members and employees. We had hoped to have our annual meeting in the traditional in-person format

Jennifer Meason, CEO

we've enjoyed in the past. Unfortunately, we feel it would not be in the best interest of our membership to move forward with our original plan and have made a few modifications.

This year's meeting will still be held at the Stephens County Fairgrounds in Duncan on

Sept. 23. Instead of standing in line to register, members will register through a drive-through format and remain in their cars. Members will enter south of the fairgrounds at Claud Gill Arena where you'll be greeted by Cotton Electric employees who will direct traffic to registration. Once you are registered, you will receive your gift bag and can exit the fairgrounds. Registration will begin at 3 p.m. and will remain open until 7 p.m. More details can be found on the front page.