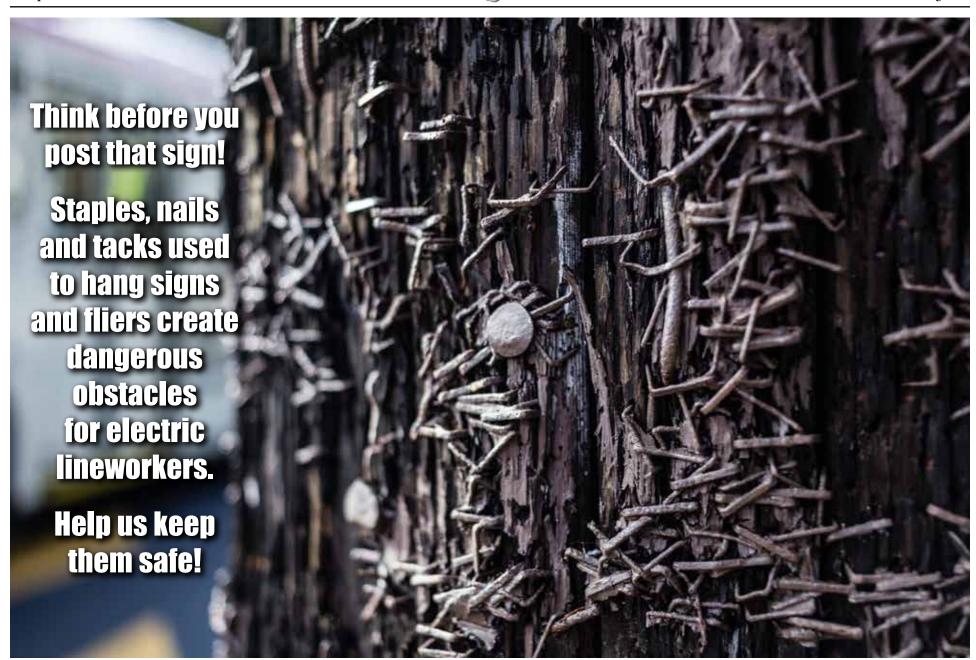

All members who register between 3 p.m. and 7p.m. will be entered into the prize drawings that will be held the following day. You will not have to be present to win.

At 7 p.m., the Board of Trustees will present the annual reports and I will provide a brief update. The meeting will be livestreamed through the Cotton Electric website. Links will be provided at www.cottonelectric.com.

Although it's not the format we had hoped for, we will continue to strive to provide you with power that is safe, reliable and affordable.

We look forward to seeing you at the Stephens County fairgrounds.