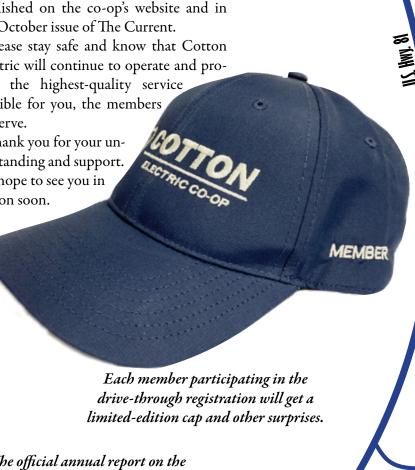

> 2020 ANNUAL REPORT

COTTON

Registration will take place in a covered area just south of the fairgrounds arena. Members can turn in registration slips the top strip of this page. Each registered member will get one gift bag containing a limited-edition cap and other surprises. No meal will be served.

Please stay safe and know that Cotton Electric will continue to operate and provide the highest-quality service possible for you, the members

Thank you for your understanding and support. We hope to see you in person soon.